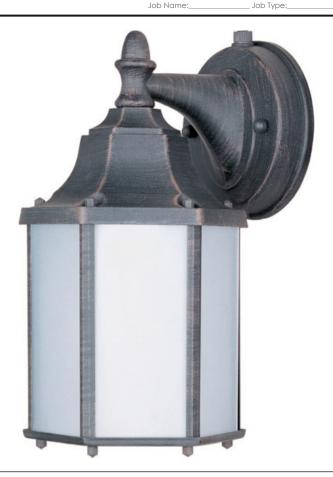

# PRODUCT DESCRIPTION

Maxim Lighting's energy efficiency commitment to both the residential lighting and the home building industries will assure you a product line focused on your basic lighting needs. With the Side Door EE collection you not only will find quality lighting that is well designed, well priced and readily available, but also energy efficient featuring energy saving fluorescent lighting that saves money and allow for low maintenance.

# **MEASUREMENTS**

DIMENSION : 5.5" W x 10" H x 6" Ext **BACK PLATE** : 4.5" W x 4.5" H x 2.5" HCO

HANGING WEIGHT : 2.2 lb

LAMPING

**LUMENS** : 900 Rated

**BULB** : 1 x 13W Fluorescent GU24 , 13W Total

**BULB INCLUDED** : (Included)

### **FINISHES OPTION**

Rust Patina (RP)

### **GLASS**

Frosted FT

### MATERIAL

Die Cast Aluminum

### **RATINGS**

Wet Location