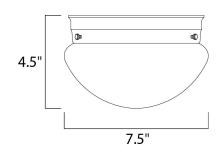

## **MEASUREMENTS**

DIMENSION : 7.5" L x 7.5" W x 4.5" H

HANGING WEIGHT : 1.14 lb