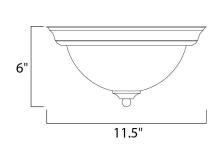

## **MEASUREMENTS**

DIMENSION : 11.5" L x 11.5" W x 6" H

HANGING WEIGHT : 1.72 lb

LAMPING

INPUT VOLTAGE : 120V

LUMENS : 1,800 Rated

BULB : 2 x 13W Fluorescent GU24, 26W Total

BULB INCLUDED : (Included)