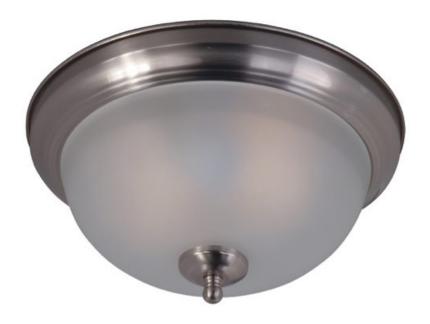

### PRODUCT DESCRIPTION

Maxim Lighting's energy efficiency commitment to both the residential lighting and the home building industries will assure you a product line focused on your basic lighting needs. With the Flush Mount EE collection you not only will find quality lighting that is well designed, well priced and readily available, but also energy efficient featuring energy saving fluorescent lighting that saves money and allow for low maintenance.

### **GLASS**

Frosted FT

#### MATERIAL

Steel