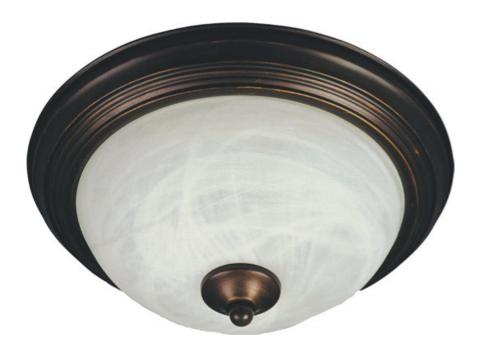

## PRODUCT DESCRIPTION

Maxim Lighting's energy efficiency commitment to both the residential lighting and the home building industries will assure you a product line focused on your basic lighting needs. With the Flush Mount EE collection you not only will find quality lighting that is well designed, well priced and readily available, but also energy efficient featuring energy saving fluorescent lighting that saves money and allow for low maintenance.

# GLASS

Marble MR

### MATERIAL

Steel