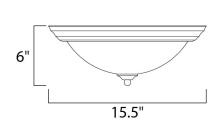

## **MEASUREMENTS**

DIMENSION : 15.5" L x 15.5" W x 6" H

HANGING WEIGHT : 3.97 lb

LAMPING

INPUT VOLTAGE : 120V

LUMENS : 2,700 Rated

BULB : 3 x 13W Fluorescent GU24 , 39W Total

BULB INCLUDED : (Included)