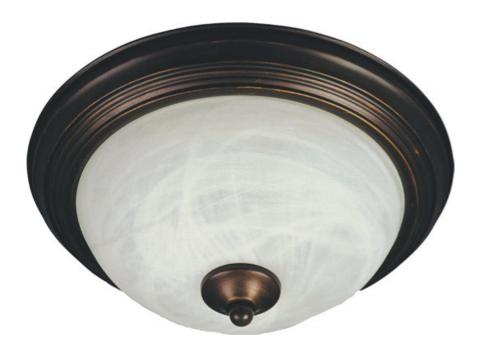

### PRODUCT DESCRIPTION

Maxim Lighting's energy efficiency commitment to both the residential lighting and the home building industries will assure you a product line focused on your basic lighting needs. With the Flush Mount EE collection you not only will find quality lighting that is well designed, well priced and readily available, but also energy efficient featuring energy saving fluorescent lighting that saves money and allow for low maintenance.

## GLASS

Marble MR

# MATERIAL

Steel