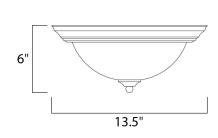

### **MEASUREMENTS**

DIMENSION : 13.5" W x 6" H HANGING WEIGHT : 2.65 lb

ANOINO MEIOIN

LAMPING

INPUT VOLTAGE : V

LUMENS : 1,800 Rated

BULB : 2 x 13W Fluorescent GU24, 26W Total

BULB INCLUDED : (Included)