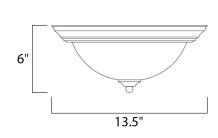

## **MEASUREMENTS**

DIMENSION : 13.5" L x 13.5" W x 6" H

HANGING WEIGHT : 2.65 lb