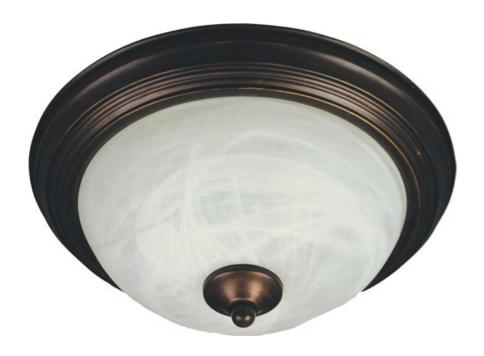

## PRODUCT DESCRIPTION

Maxim Lighting's energy efficiency commitment to both the residential lighting and the home building industries will assure you a product line focused on your basic lighting needs. With the Flush Mount EE collection you not only will find quality lighting that is well designed, well priced and readily available, but also energy efficient featuring energy saving fluorescent lighting that saves money and allow for low maintenance.

# GLASS

Marble MR

# MATERIAL

Steel