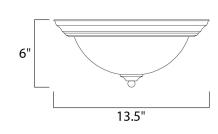

# PRODUCT DESCRIPTION

Maxim Lighting's energy efficiency commitment to both the residential lighting and the home building industries will assure you a product line focused on your basic lighting needs. With the Flush Mount EE collection you not only will find quality lighting that is well designed, well priced and readily available, but also energy efficient featuring energy saving fluorescent lighting that saves money and allow for low maintenance.



### **MEASUREMENTS**

DIMENSION : 13.5" W x 6" H HANGING WEIGHT : 2.65 lb

#### LAMPING

LUMENS : 1,800 Rated

BULB : 2 x 13W Fluorescent GU24 , 26W Total

**BULB INCLUDED** : (Included)

DIMMABLE : No

CRI : 81-82 CRI COLOR\_TEMP : 2700K

#### **FINISHES OPTION**

Oil Rubbed Bronze Satin Nickel

Textured White

#### **GLASS**

Frosted FT

### MATERIAL

Steel

## **RATINGS**

Dry Location

# **ADDITIONAL**

**INCANDESCENT WATTS: 164** RATED LIFE 10000 Hours OPERATING TEMPERATURE: -20°C (-4°F), 40°C (104°F)

Always consult a qualified electrician before installing any lighting product.



## WESTERN DISTRIBUTION CENTER (HEADQUARTER) 253 NORTH VINELAND AVE I CITY OF INDUSTRY, CA 91746

4200 SHIRLEY DR. I ATLANTA, GA 30336

P. 626.956.4200 | F. 626.956.4225 | maximlighting.com