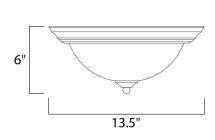

## **MEASUREMENTS**

DIMENSION : 13.5" L x 13.5" W x 6" H

HANGING WEIGHT : 2.76 lb

LAMPING

INPUT VOLTAGE : 120V

LUMENS : 1,800 Rated

BULB : 2 x 13W Fluorescent GU24 , 26W Total

BULB INCLUDED : (Included)