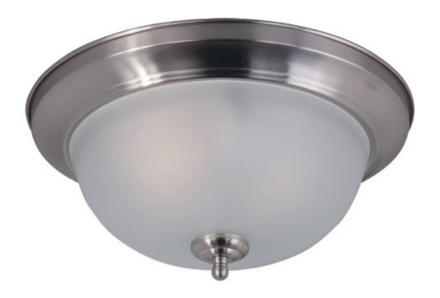

## PRODUCT DESCRIPTION

Maxim Lighting's energy efficiency commitment to both the residential lighting and the home building industries will assure you a product line focused on your basic lighting needs. With the Flush Mount EE collection you not only will find quality lighting that is well designed, well priced and readily available, but also energy efficient featuring energy saving fluorescent lighting that saves money and allow for low maintenance.

## **MEASUREMENTS**

DIMENSION : 13.5" L x 13.5" W x 6" H

HANGING WEIGHT : 2.76 lb

LAMPING

INPUT VOLTAGE : 120V

LUMENS : 1,800 Rated

BULB : 2 x 13W Fluorescent GU24 , 26W Total

BULB INCLUDED : (Included)

# GLASS

Frosted FT

# MATERIAL

Steel