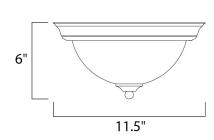

## **MEASUREMENTS**

DIMENSION : 11.5" L x 11.5" W x 6" H

HANGING WEIGHT : 2.2 lb