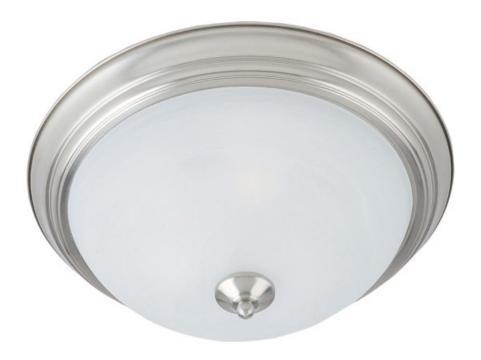

## PRODUCT DESCRIPTION

Maxim Lighting's energy efficiency commitment to both the residential lighting and the home building industries will assure you a product line focused on your basic lighting needs. With the Flush Mount EE collection you not only will find quality lighting that is well designed, well priced and readily available, but also energy efficient featuring energy saving fluorescent lighting that saves money and allow for low maintenance.

#### **FINISHES OPTION**

Oil Rubbed Bronze (OI)
Satin Nickel (SN)

# GLASS

Marble MR

# MATERIAL

Steel