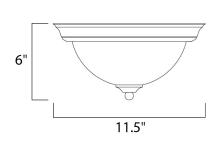

## **MEASUREMENTS**

DIMENSION : 10.5" L x 10.5" W x 6" H

HANGING WEIGHT : 2.18 lb