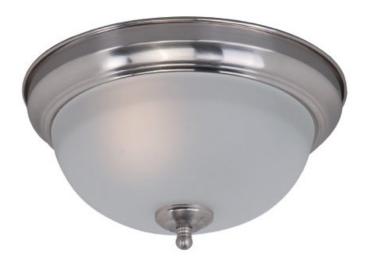

## PRODUCT DESCRIPTION

Maxim Lighting's energy efficiency commitment to both the residential lighting and the home building industries will assure you a product line focused on your basic lighting needs. With the Flush Mount EE collection you not only will find quality lighting that is well designed, well priced and readily available, but also energy efficient featuring energy saving fluorescent lighting that saves money and allow for low maintenance.

### LAMPING

INPUT VOLTAGE : 120V LUMENS : 900 Rated

BULB : 1 x 13W Fluorescent GU24, 13W Total

BULB INCLUDED : (Included)

DIMMABLE : No CRI : 80+ CRI COLOR\_TEMP : 2700K