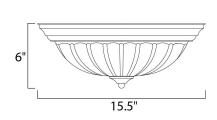

#### **MEASUREMENTS**

DIMENSION : 15.5" W x 6" H

HANGING WEIGHT :

LAMPING

INPUT VOLTAGE : V

LUMENS : 2,700 Rated

BULB : 3 x 13W Fluorescent GU24 , 39W Total

BULB INCLUDED : (Included)