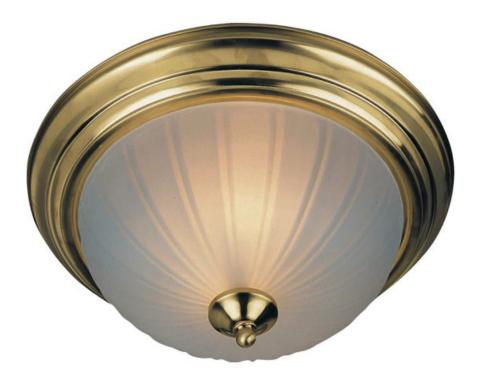

#### PRODUCT DESCRIPTION

Maxim Lighting's energy efficiency commitment to both the residential lighting and the home building industries will assure you a product line focused on your basic lighting needs. With the Flush Mount EE collection you not only will find quality lighting that is well designed, well priced and readily available, but also energy efficient featuring energy saving fluorescent lighting that saves money and allow for low maintenance.

#### **FINISHES OPTION**

Polished Brass (PB)

Textured White (TW)

## GLASS

Frosted FT

# MATERIAL

Steel