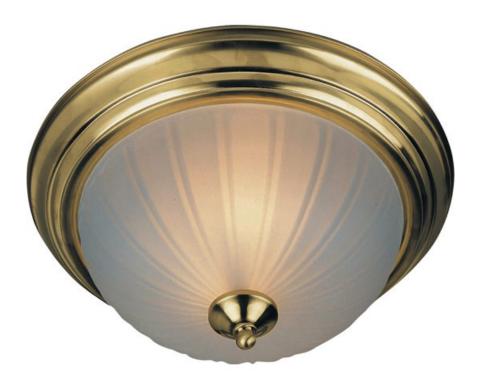

### PRODUCT DESCRIPTION

Maxim Lighting's energy efficiency commitment to both the residential lighting and the home building industries will assure you a product line focused on your basic lighting needs. With the Flush Mount EE collection you not only will find quality lighting that is well designed, well priced and readily available, but also energy efficient featuring energy saving fluorescent lighting that saves money and allow for low maintenance.

### **MEASUREMENTS**

DIMENSION : 13.5" W x 6" H

HANGING WEIGHT :

LAMPING

INPUT VOLTAGE : V

LUMENS : 1,800 Rated

BULB : 2 x 13W Fluorescent GU24 , 26W Total

BULB INCLUDED : (Included)

#### **FINISHES OPTION**

Polished Brass

Textured White

### GLASS

Frosted FT