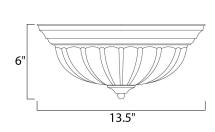

### **MEASUREMENTS**

DIMENSION : 13.5" W x 6" H

HANGING WEIGHT :

LAMPING

INPUT VOLTAGE : V

LUMENS : 1,800 Rated

BULB : 2 x 13W Fluorescent GU24 , 26W Total

BULB INCLUDED : (Included)