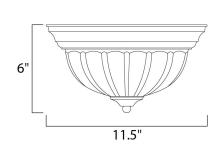

## **MEASUREMENTS**

DIMENSION : 11.5" L x 11.5" W x 6" H

HANGING WEIGHT : 2.2 lb

LAMPING

INPUT VOLTAGE : 120V LUMENS : 900 Rated

BULB : 1 x 13W Fluorescent GU24 , 13W Total

BULB INCLUDED : (Included)

DIMMABLE : No CRI : 80+ CRI COLOR\_TEMP : 2700K