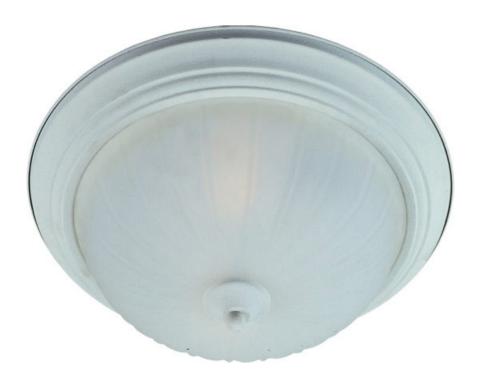

### PRODUCT DESCRIPTION

Maxim Lighting's energy efficiency commitment to both the residential lighting and the home building industries will assure you a product line focused on your basic lighting needs. With the Flush Mount EE collection you not only will find quality lighting that is well designed, well priced and readily available, but also energy efficient featuring energy saving fluorescent lighting that saves money and allow for low maintenance.

#### **FINISHES OPTION**

Textured White (TW)

### **GLASS**

Frosted FT