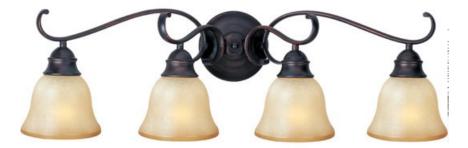

## **PRODUCT DESCRIPTION**

Linda EE is a beautiful transitional energy saving collection with long flowing arms. The warm Wilshire glass perfectly complements the Oil Rubbed Bronze finish. Fixtures include energy efficient, long lasting and low maintenance compact fluorescent bulbs, with select fixtures being Energy Star certified.

## **FINISHES OPTION**

GLASS Wilshire WS

MATERIAL Iron

RATINGS Damp Location **Energy Star** 