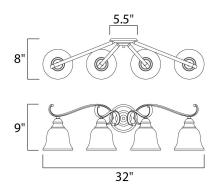

## MEASUREMENTS

BULB

CRI

DIMENSION : 32" W x 9" H x 8" Ext BACK PLATE : 5.5" W x 5.5" H x 6" HCO HANGING WEIGHT : 9.26 lb LAMPING LUMENS : 3,600 Rated : 4 x 13W Fluorescent GU24 , 52W Total **BULB INCLUDED** : (Included) DIMMABLE : No : 81-82 CRI COLOR\_TEMP :2700K LIGHTING\_DIRECTION : Both