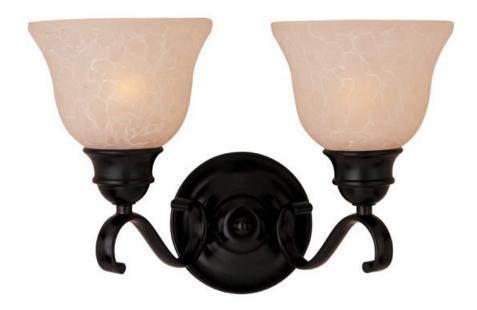

## PRODUCT DESCRIPTION

Linda EE is a beautiful transitional energy saving collection with long flowing arms. The warm Wilshire glass perfectly complements the Oil Rubbed Bronze finish. Fixtures include energy efficient, long lasting and low maintenance compact fluorescent bulbs, with select fixtures being Energy Star certified.

### **FINISHES OPTION**

Oil Rubbed Bronze (OI)

## **GLASS**

Wilshire WS