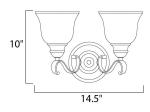

### **MEASUREMENTS**

DIMENSION : 14.5" W x 8.5" H x 9" Ext **BACK PLATE** : 5.5" W x 5.5" H x 5.5" HCO

HANGING WEIGHT : 4.76 lb