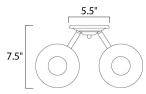

### **MEASUREMENTS**

DIMENSION : 14.5" W x 8.5" H x 9" Ext **BACK PLATE** : 5.5" W x 5.5" H x 5.5" HCO

HANGING WEIGHT : 4.76 lb