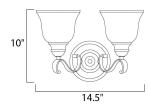

# **MEASUREMENTS**

DIMENSION : 14.5" W x 8.5" H x 9" Ext BACK PLATE : 5.5" W x 5.5" H x 5.5" HCO

HANGING WEIGHT : 4.76 lb