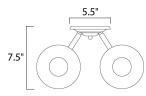

# **MEASUREMENTS**

DIMENSION : 14.5" W x 8.5" H x 9" Ext BACK PLATE : 5.5" W x 5.5" H x 5.5" HCO

HANGING WEIGHT : 4.76 lb