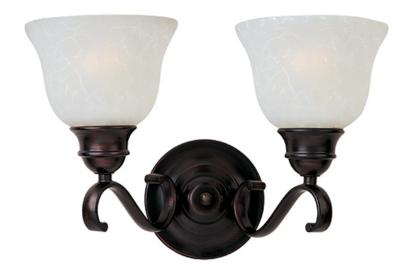

#### PRODUCT DESCRIPTION

Linda EE is a beautiful transitional energy saving collection with long flowing arms. The warm Wilshire glass perfectly complements the Oil Rubbed Bronze finish. Fixtures include energy efficient, long lasting and low maintenance compact fluorescent bulbs, with select fixtures being Energy Star certified.

# **FINISHES OPTION**

Oil Rubbed Bronze (OI)

# GLASS

Ice IC

# MATERIAL

Iron