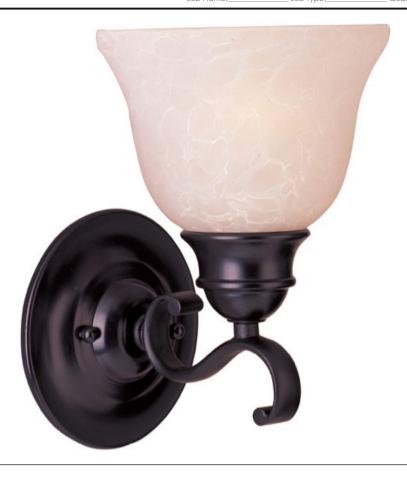

#### PRODUCT DESCRIPTION

Linda EE is a beautiful transitional energy saving collection with long flowing arms. The warm Wilshire glass perfectly complements the Oil Rubbed Bronze finish. Fixtures include energy efficient, long lasting and low maintenance compact fluorescent bulbs, with select fixtures being Energy Star certified.

## **FINISHES OPTION**

Oil Rubbed Bronze

**GLASS** 

Wilshire WS

MATERIAL

Iron

RATINGS

Dry Location Energy Star