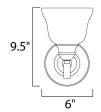

## **MEASUREMENTS**

DIMENSION : 6" W x 9.5" H x 7.5" Ext MAX OAH : 9.5" OAH 5.5" W x 5.5" H

HANGING WEIGHT : 2.05 lb

LAMPING

LUMENS : 900 Rated

BULB : 1 x 13W Fluorescent GU24 , 13W Total

BULB INCLUDED : (Included)
DIMMABLE : No