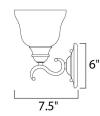

## **MEASUREMENTS**

DIMENSION : 6" W x 9.5" H x 7.5" Ext MAX OAH : 9.5" OAH 5.5" W x 5.5" H

HANGING WEIGHT : 2.05 lb

LAMPING

LUMENS : 900 Rated

BULB : 1 x 13W Fluorescent GU24 , 13W Total

BULB INCLUDED : (Included)
DIMMABLE : No