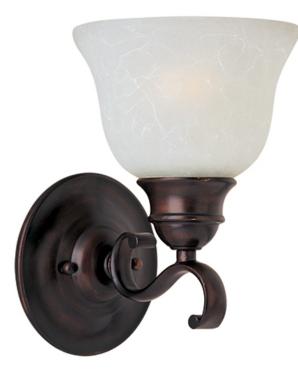

## **PRODUCT DESCRIPTION**

Linda EE is a beautiful transitional energy saving collection with long flowing arms. The warm Wilshire glass perfectly complements the Oil Rubbed Bronze finish. Fixtures include energy efficient, long lasting and low maintenance compact fluorescent bulbs, with select fixtures being Energy Star certified.