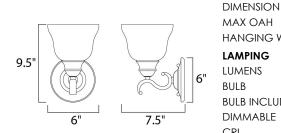

## MEASUREMENTS

: 6" W x 9.5" H x 7.5" Ext : 9.5" OAH 5.5" W x 5.5" H HANGING WEIGHT

:No

: 81-82 CRI

:2700K