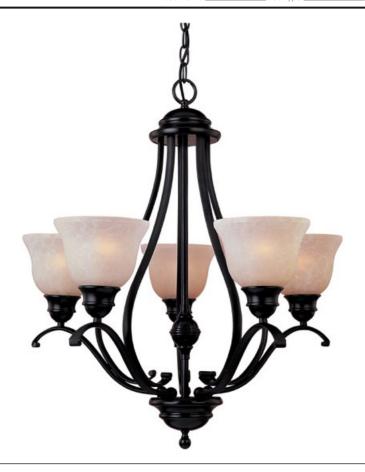

## **PRODUCT DESCRIPTION**

Linda EE is a beautiful transitional energy saving collection with long flowing arms. The warm Wilshire glass perfectly complements the Oil Rubbed Bronze finish. Fixtures include energy efficient, long lasting and low maintenance compact fluorescent bulbs, with select fixtures being Energy Star certified.

#### **FINISHES OPTION**

Oil Rubbed Bronze (OI)

### **GLASS**

Wilshire WS

#### MATERIAL

Iron