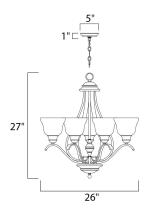

### **MEASUREMENTS**

DIMENSION : 26" W x 27" H MAX OAH : 63" OAH CANOPY : 5" W x 1" H x 5" L

HANGING WEIGHT : 16.65 lb