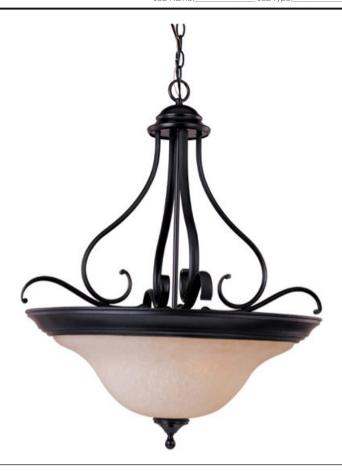

# PRODUCT DESCRIPTION

Linda EE is a beautiful transitional energy saving collection with long flowing arms. The warm Wilshire glass perfectly complements the Oil Rubbed Bronze finish. Fixtures include energy efficient, long lasting and low maintenance compact fluorescent bulbs, with select fixtures being Energy Star certified.

# **FINISHES OPTION**

Oil Rubbed Bronze (OI)

### GLASS

Wilshire WS

### MATERIAL

Iron