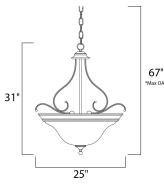

# **MEASUREMENTS**

DIMENSION : 25" W x 31" H

MAX OAH : 67" OAH

HANGING WEIGHT : 22.93 lb