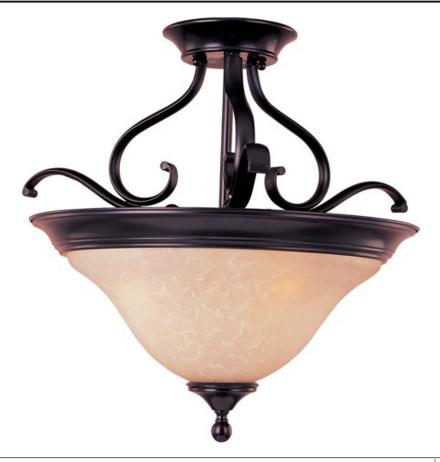

# **PRODUCT DESCRIPTION**

Linda EE is a beautiful transitional energy saving collection with long flowing arms. The warm Wilshire glass perfectly complements the Oil Rubbed Bronze finish. Fixtures include energy efficient, long lasting and low maintenance compact fluorescent bulbs, with select fixtures being Energy Star certified.

### **FINISHES OPTION**

GLASS Wilshire WS

MATERIAL Iron

RATINGS Dry Location CA Title 24