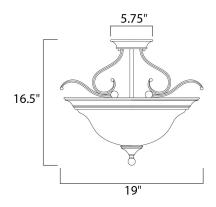

## **MEASUREMENTS** DIMENSION

HANGING WEIGHT

MAX OAH

CANOPY

BULB

CRI

: 19" W x 16.5" H : 16.5" OAH : 5.75" W x 1.25" H x 5.75" L

: 10.58 lb