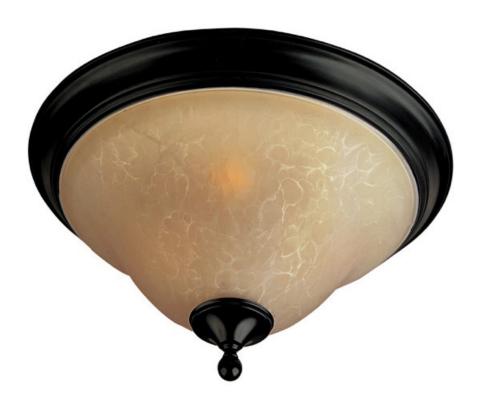

## PRODUCT DESCRIPTION

Linda EE is a beautiful transitional energy saving collection with long flowing arms. The warm Wilshire glass perfectly complements the Oil Rubbed Bronze finish. Fixtures include energy efficient, long lasting and low maintenance compact fluorescent bulbs, with select fixtures being Energy Star certified.

## **FINISHES OPTION**

Oil Rubbed Bronze (OI)

### **GLASS**

Wilshire WS