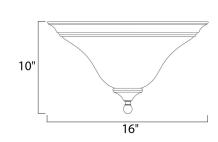

# **MEASUREMENTS**

**DIMENSION** : 16" W x 9" H MAX OAH : 9" OAH HANGING WEIGHT : 5.07 lb