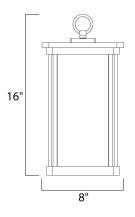

## **MEASUREMENTS**

DIMENSION HANGING WEIGHT LAMPING LUMENS BULB BULB INCLUDED DIMMABLE

: 8" W x 16" H GHT : 8.14 lb

NS : 1,760 Rated : 1 x 26W Fluorescent GU24 , 26W Total INCLUDED : (Included)

DIMMABLE : No COLOR\_TEMP : 2700K FINISHES OPTION