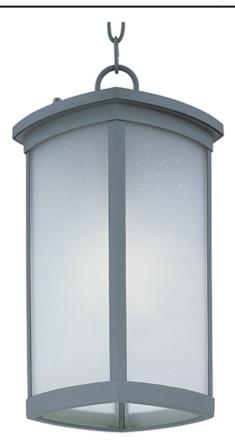

## **PRODUCT DESCRIPTION**

Simple lines create a transitional style that fits a wide variety of exterior home design. Available in both Platinum and Bronze finish with Frosted Seedy glass in florescent or incandescent. Fluorescent models can easily be adapted to LED with the optional LED GU24 lamp.

GLASS Frosted Seedy FS

MATERIAL Die Cast Aluminum

**RATINGS** Damp Location