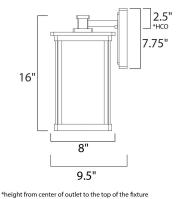

## MEASUREMENTS

DIMENSION BACK PLATE HANGING WEIGHT LAMPING LUMENS BULB BULB INCLUDED DIMMABLE COLOR\_TEMP

: 8" W x 16" H x 9.5" Ext : 5.25" W x 7.75" H x 2.5" HCO IT : 5.72 lb : 1,760 Rated : 1 x 26W Fluorescent GU24 , 26W Total : (Included)