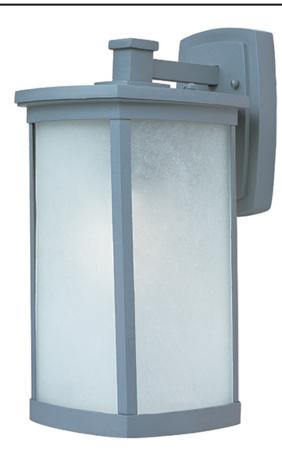

## **PRODUCT DESCRIPTION**

Simple lines create a transitional style that fits a wide variety of exterior home design. Available in both Platinum and Bronze finish with Frosted Seedy glass in florescent or incandescent. Fluorescent models can easily be adapted to LED with the optional LED GU24 lamp.

## FINISHES OPTION

Platinum

GLASS Frosted Seedy FS

MATERIAL Die Cast Aluminum

RATINGS Wet Location