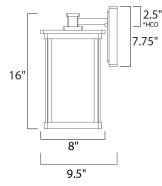

\*height from center of outlet to the top of the fixture

## **MEASUREMENTS**

DIMENSION : 8" W x 16" H x 9.5" Ext

BACK PLATE : 5.25" W x 7.75" H x 2.5" HCO

HANGING WEIGHT : 5.72 lb