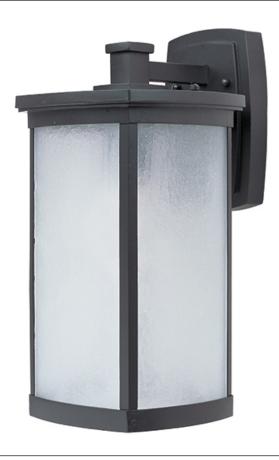

## PRODUCT DESCRIPTION

Simple lines create a transitional style that fits a wide variety of exterior home design. Available in both Platinum and Bronze finish with Frosted Seedy glass in florescent or incandescent. Fluorescent models can easily be adapted to LED with the optional LED GU24 lamp.

# GLASS

Frosted Seedy FS