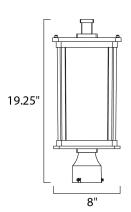

# **MEASUREMENTS**

DIMENSION : 8" W x 19.25" H

HANGING WEIGHT : 6.6 lb

LAMPING

LUMENS : 1,760 Rated

BULB : 1 x 26W Fluorescent GU24 , 26W Total

BULB INCLUDED : (Included)
DIMMABLE : No

COLOR\_TEMP : 2700K