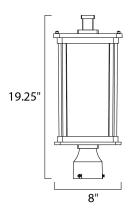

#### **MEASUREMENTS**

DIMENSION : 8" L x 8" W x 19.25" H

HANGING WEIGHT : 6.6 lb