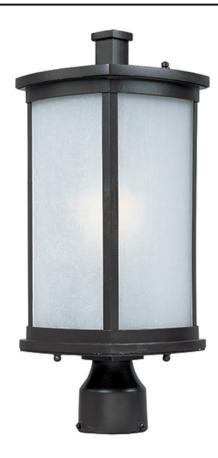

## PRODUCT DESCRIPTION

Simple lines create a transitional style that fits a wide variety of exterior home design. Available in both Platinum and Bronze finish with Frosted Seedy glass in florescent or incandescent. Fluorescent models can easily be adapted to LED with the optional LED GU24 lamp.

# GLASS

Frosted Seedy FS

## MATERIAL

Die Cast Aluminum