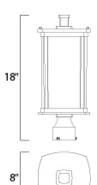

# PRODUCT DESCRIPTION

The craftsman inspired Bungalow EE energy efficient outdoor cast aluminum collection is finished in Bronze. The exterior Seedy glass adds texture while the interior Wilshire glass adds warmth. The use of fluorescent light gives the ultimate in energy savings and low-maintenance operation. Bungalow EE is also available with incandescent light in the Bungalow collection.



# MEASUREMENTS

DIMENSION : 8" L x 8" W x 18" H

HANGING WEIGHT : 8.73 lb

### **LAMPING**

INPUT VOLTAGE : 120V

LUMENS : 1,760 Rated

BULB : 1 x 26W Fluorescent GU24 , 26W Total

BULB INCLUDED : (Included)
DIMMABLE : No
COLOR\_TEMP : 2700K

### **FINISHES OPTION**



## GLASS

Seedy and Wilshire CDWS

### MATERIAL

Die Cast Aluminum

### **RATINGS**

Wet Location CA Title 24



# **ADDITIONAL**

INCANDESCENT WATTS: 160 RATED LIFE 10000 Hours OPERATING TEMPERATURE: -20°C (-4°F), 40°C (104°F)

Always consult a qualified electrician before installing any lighting product.



WESTERN DISTRIBUTION CENTER (HEADQUARTER)
253 NORTH VINELAND AVE I CITY OF INDUSTRY, CA 91746