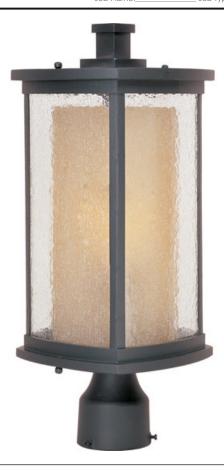

# PRODUCT DESCRIPTION

The craftsman inspired Bungalow EE energy efficient outdoor cast aluminum collection is finished in Bronze. The exterior Seedy glass adds texture while the interior Wilshire glass adds warmth. The use of fluorescent light gives the ultimate in energy savings and low-maintenance operation. Bungalow EE is also available with incandescent light in the Bungalow collection.

## GLASS

Seedy and Wilshire CDWS

### MATERIAL

Die Cast Aluminum