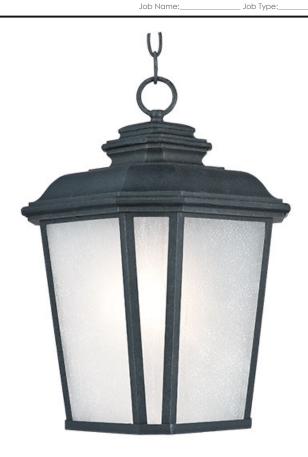

# PRODUCT DESCRIPTION

A classical, traditional style finished in a rustic Black Oxide finish with Weathered Frost glass is sure to add elegance to your home's exterior. Available in both incandescent and fluorescent versions with an optional LED source to consider.

#### **FINISHES OPTION**

Black Oxide

## **GLASS**

Weathered Frost WF