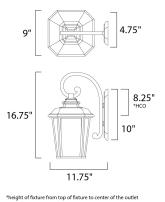

## **MEASUREMENTS**

DIMENSION

BACK PLATE

LUMENS

DIMMABLE

BULB

: 9" W x 16.75" H x 11.75" Ext : 4.75" W x 10" H x 8.25" HCO : 5.52 lb