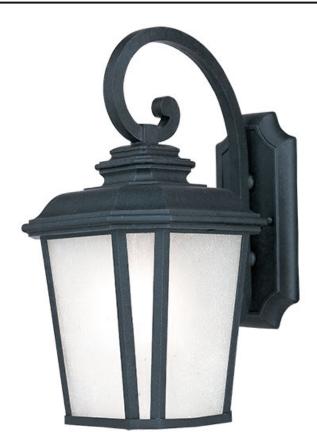

## **PRODUCT DESCRIPTION**

A classical, traditional style finished in a rustic Black Oxide finish with Weathered Frost glass is sure to add elegance to your home's exterior. Available in both incandescent and fluorescent versions with an optional LED source to consider.

## FINISHES OPTION

Black Oxide

GLASS Weathered Frost WF

MATERIAL Die Cast Aluminum

RATINGS cETLus Wet Location

ADDITIONAL RATED LIFE 10000 Hours **OPERATING TEMPERATURE:** -20°C (-4°F), 40°C (104°F)

Always consult a qualified electrician before installing any lighting product.