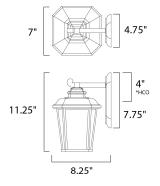

\*height of fixture from top of fixture to center of the outlet

#### **MEASUREMENTS**

DIMENSION : 7" W x 11.25" H x 8.25" Ext BACK PLATE : 4.75" W x 7.75" H x 4" HCO

HANGING WEIGHT : 3.32 lb