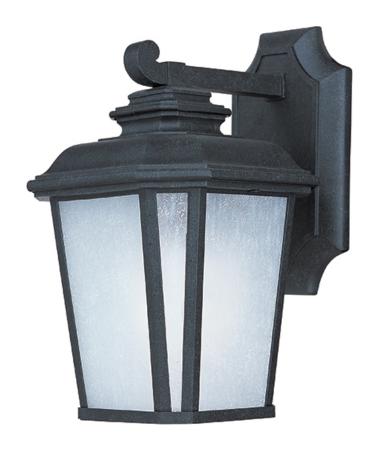

# PRODUCT DESCRIPTION

A classical, traditional style finished in a rustic Black Oxide finish with Weathered Frost glass is sure to add elegance to your home's exterior. Available in both incandescent and fluorescent versions with an optional LED source to consider.

#### **FINISHES OPTION**

Black Oxide

## GLASS

Weathered Frost WF