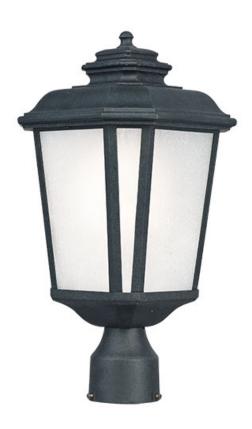

# PRODUCT DESCRIPTION

A classical, traditional style finished in a rustic Black Oxide finish with Weathered Frost glass is sure to add elegance to your home's exterior. Available in both incandescent and fluorescent versions with an optional LED source to consider.

### **MEASUREMENTS**

DIMENSION : 9" W x 17.5" H HANGING WEIGHT : 4.75 lb

### **FINISHES OPTION**

Black Oxide

## **GLASS**

Weathered Frost WF

#### MATERIAL

Die Cast Aluminum