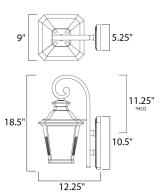

# **MEASUREMENTS**

DIMENSION : 9" W x 18.5" H x 12.25" Ext **BACK PLATE** : 5.25" W x 10.5" H x 11.25" HCO

HANGING WEIGHT : 5.81 lb