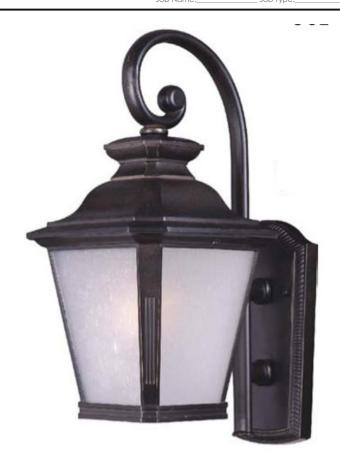

## **PRODUCT DESCRIPTION**

Knoxville EE is a cross between transitional and traditional styles in Bronze finish. Is is part of our energy saving collection.

\*height from center of outlet to the top of the fixture

## **GLASS**

Frosted Seedy FS

#### MATERIAL

Die Cast Aluminum