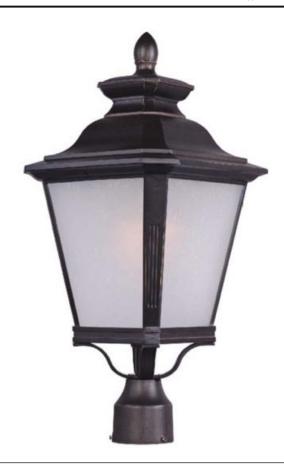

## PRODUCT DESCRIPTION

Knoxville EE is a cross between transitional and traditional styles in Bronze finish. Is is part of our energy saving collection.

### **FINISHES OPTION**

Bronze (BZ)

## GLASS

Frosted Seedy FS