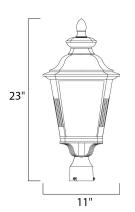

# **MEASUREMENTS**

DIMENSION : 11" L x 11" W x 22.75" H

HANGING WEIGHT : 6.18 lb