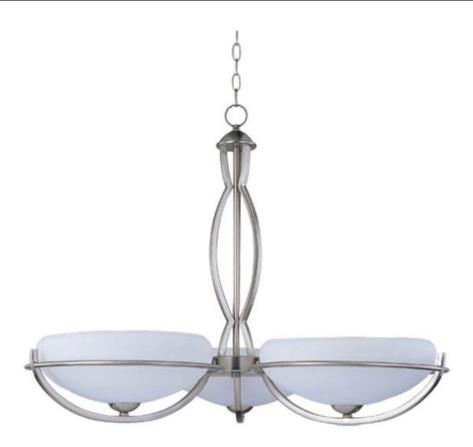

### PRODUCT DESCRIPTION

Modern design and state of the art technology make this a must have for any showroom. Sleek Satin Nickel structure support bold satin White glass shades. The chandelier feature dimmable fluorescent ballasts for optimum energy efficiency and the ability to control light output.

### **MEASUREMENTS**

DIMENSION : 34" W x 26" H

HANGING WEIGHT :

# LAMPING

INPUT VOLTAGE : V

BULB : 3 x 32W Fluorescent DS, 96W Total

BULB INCLUDED : (Included)