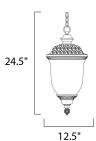

## PRODUCT DESCRIPTION

Carriage House EE is a traditional, early American fixture in an Oriental Bronze with Mocha glass.





### **MEASUREMENTS**

DIMENSION : 12.5" W x 24.5" H

HANGING WEIGHT : 12 lb

#### LAMPING

INPUT VOLTAGE : 120V

LUMENS : 1,355 Rated

BULB : 1 x 18W Fluorescent GU24 , 18W Total

BULB INCLUDED : (Included)
DIMMABLE : No
CRI : 80+ CRI
COLOR\_TEMP : 2700K

# **FINISHES OPTION**



Oriental Bronze (OB)

# GLASS

Mocha MO

#### MATERIAL

Die Cast Aluminum

### **RATINGS**

Damp Location



## **ADDITIONAL**

INCANDESCENT WATTS: 123 RATED LIFE 10000 Hours OPERATING TEMPERATURE: -20°C (-4°F), 40°C (104°F)

Always consult a qualified electrician before installing any lighting product.



WESTERN DISTRIBUTION CENTER (HEADQUARTER)
253 NORTH VINELAND AVE I CITY OF INDUSTRY, CA 91746