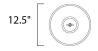

## PRODUCT DESCRIPTION

Carriage House EE is a traditional, early American fixture in an Oriental Bronze with Mocha glass.





### **MEASUREMENTS**

DIMENSION : 12.5" W x 24.5" H

HANGING WEIGHT : 12 lb

#### LAMPING

INPUT VOLTAGE : 120V

LUMENS : 1,355 Rated

BULB : 1 x 18W Fluorescent GU24 , 18W Total

BULB INCLUDED : (Included)
DIMMABLE : No
CRI : 80+ CRI
COLOR\_TEMP : 2700K

# **FINISHES OPTION**



Oriental Bronze (OB)

# GLASS

Mocha MO

#### MATERIAL

Die Cast Aluminum

### **RATINGS**

Damp Location



## **ADDITIONAL**

INCANDESCENT WATTS: 123 RATED LIFE 10000 Hours OPERATING TEMPERATURE: -20°C (-4°F), 40°C (104°F)

Always consult a qualified electrician before installing any lighting product.



WESTERN DISTRIBUTION CENTER (HEADQUARTER)
253 NORTH VINELAND AVE I CITY OF INDUSTRY, CA 91746