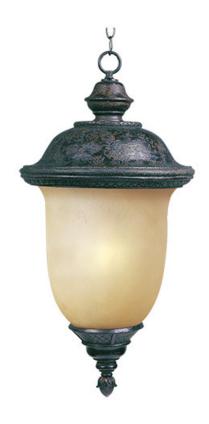

## PRODUCT DESCRIPTION

Carriage House EE is a traditional, early American fixture in an Oriental Bronze with Mocha glass.

# **FINISHES OPTION**

Oriental Bronze (OB)

# GLASS

Mocha MO