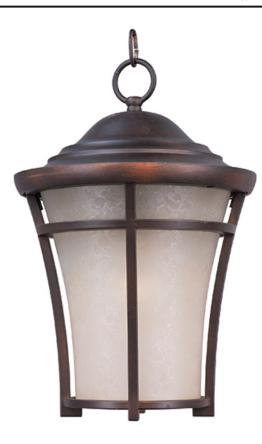

## **PRODUCT DESCRIPTION**

This transitional design in die cast aluminum at a remarkable price point. Finished in Copper Oxide with a hand painted Lace glass and two lamping options with both fluorescent and incandescent versions available. Optional LED lamping adds additional energy savings and long life.

## **FINISHES OPTION**

Copper Oxide (CO)

GLASS Lace LA

MATERIAL Die Cast Aluminum

RATINGS Damp Location