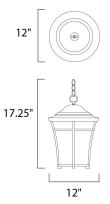

### **MEASUREMENTS** DIMENSION

DIMMABLE

: 12" W x 17.25" H : 10.56 lb

LAMPING

HANGING WEIGHT

LUMENS BULB

BULB INCLUDED : (Included) :No COLOR\_TEMP

INPUT VOLTAGE : 120V : 1,760 Rated : 1 x 26W Fluorescent GU24 , 26W Total :2700K