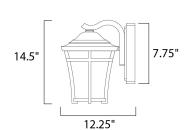

## **MEASUREMENTS**

DIMENSION : 10" W x 14.5" H x 12.25" Ext **BACK PLATE** : 5.25" W x 7.75" H x 3.5" HCO

HANGING WEIGHT : 4.4 lb