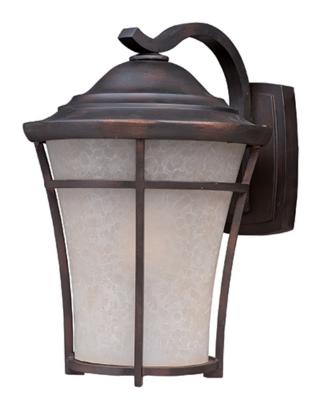

## **PRODUCT DESCRIPTION**

This transitional design in die cast aluminum at a remarkable price point. Finished in Copper Oxide with a hand painted Lace glass and two lamping options with both fluorescent and incandescent versions available. Optional LED lamping adds additional energy savings and long life.

# **FINISHES OPTION**

Copper Oxide

### **GLASS**

Lace LA

#### MATERIAL

Die Cast Aluminum