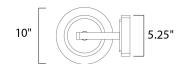

## **MEASUREMENTS**

DIMENSION : 10" W x 14.5" H x 12.25" Ext **BACK PLATE** : 5.25" W x 7.75" H x 3.5" HCO

HANGING WEIGHT : 4.4 lb