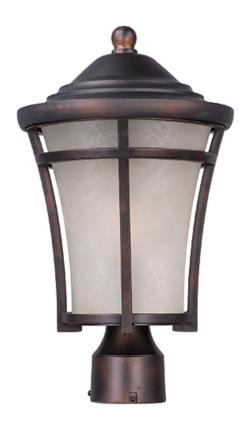

## PRODUCT DESCRIPTION

This transitional design in die cast aluminum at a remarkable price point. Finished in Copper Oxide with a hand painted Lace glass and two lamping options with both fluorescent and incandescent versions available. Optional LED lamping adds additional energy savings and long life.

# **FINISHES OPTION**

Copper Oxide (CO)

### GLASS

Lace LA

#### MATERIAL

Die Cast Aluminum