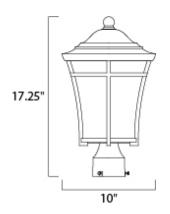

### **MEASUREMENTS**

DIMENSION : 10" L x 10" W x 17.25" H

HANGING WEIGHT : 6.82 lb