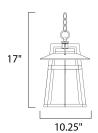

10.25"

# MEASUREMENTS

DIMENSION : 10.25" L x 10.25" W x 17" H

HANGING WEIGHT : 6.16 lb

**LAMPING** 

INPUT VOLTAGE : 120V

LUMENS : 1,760 Rated

BULB : 1 x 26W Fluorescent GU24 , 26W Total

BULB INCLUDED : (Included)
DIMMABLE : No
COLOR\_TEMP : 2700K