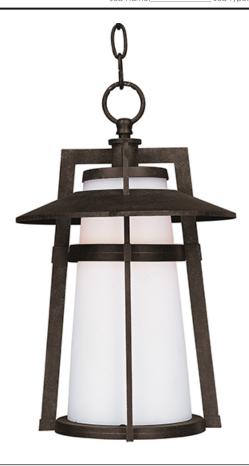

# PRODUCT DESCRIPTION

The Calistoga Collection is where classic, yet contemporary, style meets energy efficiency. With a Die Cast aluminum frame constructed in sleek lines and finished in Adobe, this collection features an integral hood with a Satin White conical shade, casting light downward. The collection is also available in LED (Calistoga LED) and Incandescent (Calistoga).

### GLASS

Satin White SW

#### MATERIAL

Die Cast Aluminum

### **RATINGS**

Damp Location