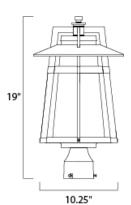

# MEASUREMENTS

DIMENSION : 10.25" L x 10.25" W x 19" H

HANGING WEIGHT : 6.27 lb