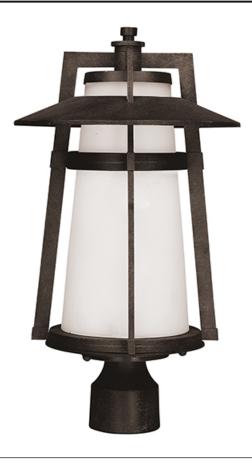

# PRODUCT DESCRIPTION

The Calistoga Collection is where classic, yet contemporary, style meets energy efficiency. With a Die Cast aluminum frame constructed in sleek lines and finished in Adobe, this collection features an integral hood with a Satin White conical shade, casting light downward. The collection is also available in LED (Calistoga LED) and Incandescent (Calistoga).

#### MATERIAL

Die Cast Aluminum

### GLASS

Satin White SW