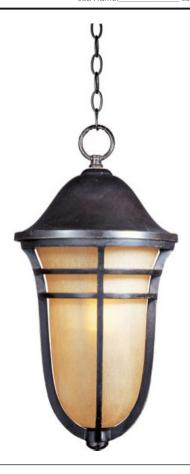

## PRODUCT DESCRIPTION

The Westport VX EE, an energy saving fluorescent outdoor collection finished in Artesian Bronze with Mocha Cloud glass, is made with Vivex, the new standard in outdoor lighting boasting a winning combination of innovation, intricate design, quality construction and an astonishing finishes. Westport VX EE collection is non-corrosive, UV resistant, Title 24 rated and backed by a 5-Year Limited Warranty.

# **MEASUREMENTS**

DIMENSION : 10.5" W x 21.5" H

HANGING WEIGHT : 8.82 lb

LAMPING

LUMENS : 1,355 Rated

BULB : 1 x 18W Fluorescent GU24, 18W Total

BULB INCLUDED : (Included)

DIMMABLE : No
CRI : 81-82 CRI
COLOR\_TEMP : 2700K

#### **FINISHES OPTION**

Artesian Bronze

### GLASS

Mocha Cloud MC

#### MATERIAL

Vivex