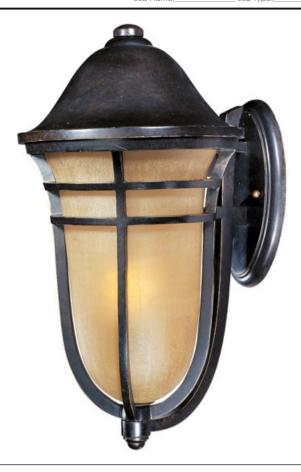

## PRODUCT DESCRIPTION

The Westport VX EE, an energy saving fluorescent outdoor collection finished in Artesian Bronze with Mocha Cloud glass, is made with Vivex, the new standard in outdoor lighting boasting a winning combination of innovation, intricate design, quality construction and an astonishing finishes. Westport VX EE collection is non-corrosive, UV resistant, Title 24 rated and backed by a 5-Year Limited Warranty.

## **FINISHES OPTION**

Artesian Bronze

#### GLASS

Mocha Cloud MC

#### MATERIAL

Vivex