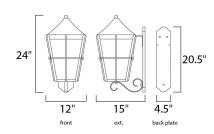

# **MEASUREMENTS**

DIMENSION : 12" W x 24" H x 15" Ext BACK PLATE : 4.5" W x 20.5" H x 9.5" HCO

HANGING WEIGHT : 5.68 lb