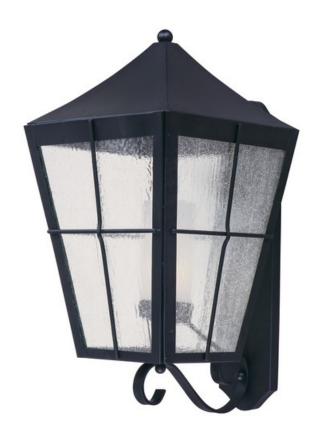

# PRODUCT DESCRIPTION

The Revere Outdoor Collection gives you the ability to pierce the darkness, adding both function and form to your home. Embracing Colonial style, the Revere's dark finish mixed with a seedy glass, is sure to add curb appeal to any exterior space.

## GLASS

Seedy and Frosted CDFT