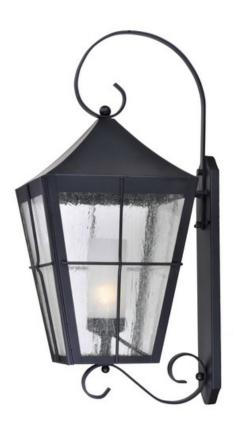

## PRODUCT DESCRIPTION

The Revere Outdoor Collection gives you the ability to pierce the darkness, adding both function and form to your home. Embracing Colonial style, the Revere's dark finish mixed with a seedy glass, is sure to add curb appeal to any exterior space.

### GLASS

Seedy and Frosted CDFT