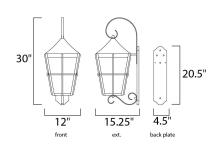

# **MEASUREMENTS**

DIMENSION : 12" W x 30" H x 15.5" Ext BACK PLATE : 4.5" W x 20.5" H x 15.75" HCO

HANGING WEIGHT : 6.89 lb