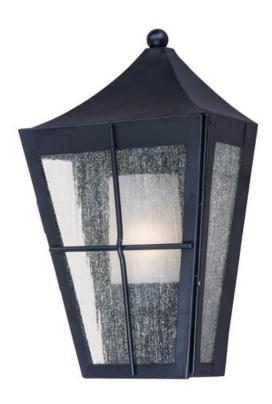

## PRODUCT DESCRIPTION

The Revere Outdoor Collection gives you the ability to pierce the darkness, adding both function and form to your home. Embracing Colonial style, the Revere's dark finish mixed with a seedy glass, is sure to add curb appeal to any exterior space.

### GLASS

Seedy and Frosted CDFT