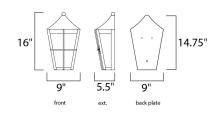

# **MEASUREMENTS**

DIMENSION : 9" W x 16" H x 5.5" Ext

BACK PLATE : 9" W x 11" H x 6.75" HCO

HANGING WEIGHT : 1.68 lb