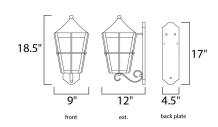

# **MEASUREMENTS**

DIMENSION : 9" W x 18.5" H x 12" Ext BACK PLATE : 4.5" W x 17" H x 8" HCO

HANGING WEIGHT : 3.25 lb