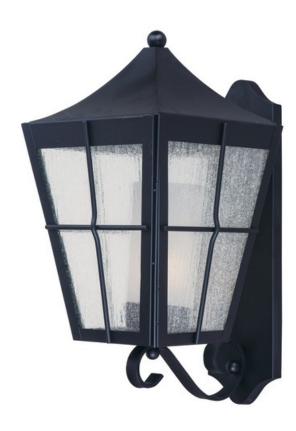

# PRODUCT DESCRIPTION

The Revere Outdoor Collection gives you the ability to pierce the darkness, adding both function and form to your home. Embracing Colonial style, the Revere's dark finish mixed with a seedy glass, is sure to add curb appeal to any exterior space.

## GLASS

Seedy and Frosted CDFT