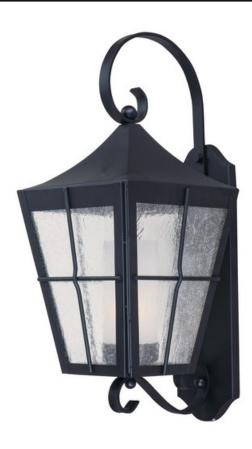

## PRODUCT DESCRIPTION

The Revere Outdoor Collection gives you the ability to pierce the darkness, adding both function and form to your home. Embracing Colonial style, the Revere's dark finish mixed with a seedy glass, is sure to add curb appeal to any exterior space.

## GLASS

Seedy and Frosted CDFT