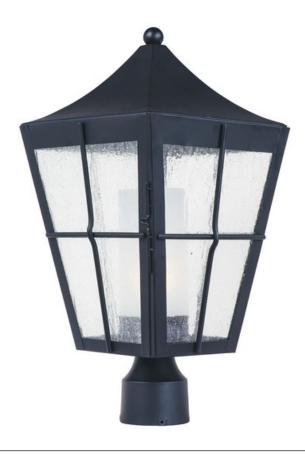

## **PRODUCT DESCRIPTION**

The Revere Outdoor Collection gives you the ability to pierce the darkness, adding both function and form to your home. Embracing Colonial style, the Revere's dark finish mixed with a seedy glass, is sure to add curb appeal to any exterior space.

### **GLASS**

Seedy and Frosted CDFT

#### MATERIAL

Stainless Steel