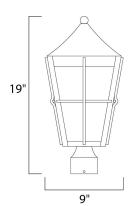

Job Name:

## **PRODUCT DESCRIPTION**

The Revere Outdoor Collection gives you the ability to pierce the darkness, adding both function and form to your home. Embracing Colonial style, the Revere's dark finish mixed with a seedy glass, is sure to add curb appeal to any exterior space.



# **MEASUREMENTS**

DIMENSION : 9" W x 19" H HANGING WEIGHT : 2.23 lb

#### **LAMPING**

INPUT VOLTAGE : 120V

LUMENS : 1,355 Rated

**BULB** : 1 x 18W Fluorescent GU24, 18W Total

**BULB INCLUDED** : (Included) DIMMABLE :No

COLOR\_TEMP : 2700K

## **FINISHES OPTION**



### **GLASS**

Seedy and Frosted CDFT

#### MATERIAL

Stainless Steel

#### **RATINGS**

cETLus Wet Location



## **ADDITIONAL**

RATED LIFE 10000 Hours **OPERATING TEMPERATURE:** -20°C (-4°F), 40°C (104°F)

Always consult a qualified electrician before installing any lighting product.



# WESTERN DISTRIBUTION CENTER (HEADQUARTER)

253 NORTH VINELAND AVE I CITY OF INDUSTRY, CA 91746

## **EASTERN DISTRIBUTION CENTER**

4200 SHIRLEY DR. I ATLANTA, GA 30336

P. 626.956.4200 | F. 626.956.4225 | maximlighting.com