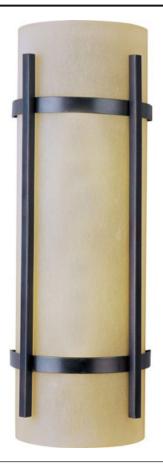

### **PRODUCT DESCRIPTION**

Luna EE, a contemporary style collection from Maxim Lighting, features both indoor and outdoor sconces, pendants and flush mounts available in three finishes, Brushed Metal, Natural Iron or Oil Rubbed Bronze.

## **FINISHES OPTION**

GLASS Wilshire WS

MATERIAL Aluminum

RATINGS Wet Location Energy Star ADA