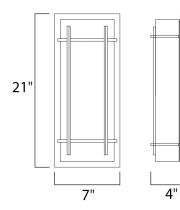

# MEASUREMENTS

DIMENSION BACK PLATE HANGING WEIGHT LAMPING LUMENS BULB BULB INCLUDED DIMMABLE CRI COLOR\_TEMP

: 7" W x 21" H x 4" Ext : 5.5" W x 19.75" H x 10.5" HCO : 3.74 lb

: 1,800 Rated : 2 x 13W Fluorescent GU24 , 26W Total : (Included) :No : 81-82 CRI :2700K